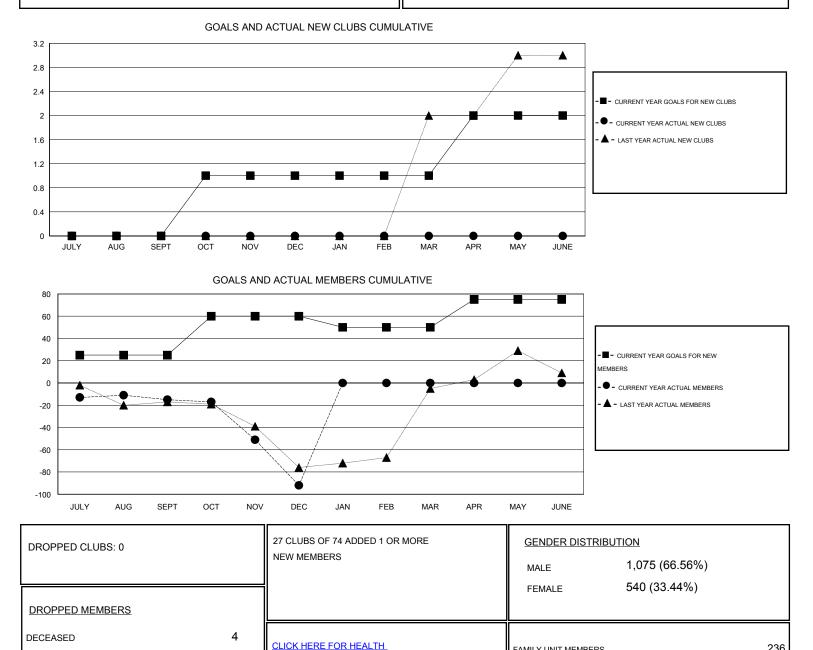

## GMT:

WAYNE OAKES LOCATION AUSTRALIA GMT CA 7 Clubs Members RESULTS FOR 2016-2017 **RESULTS FOR 2016-2017** NEW CLUB NEW CLUBS DROPPED NET NEW MEMBER CHARTER AND DROPPED NET QUARTER QUARTER GOAL CLUBS GAIN/LOSS GOAL NEW MEMBERS MEMBERS GAIN/LOSS ADDED 0 0 0 0 25 27 42 -15 JULY/AUG/SEPT JULY/AUG/SEPT 0 0 0 35 120 -77 1 43 OCT/NOV/DEC OCT/NOV/DEC 0 0 0 0 -10 0 0 0 JAN/FEB/MAR JAN/FEB/MAR 0 0 0 0 0 0 1 25 APR/MAY/JUNE APR/MAY/JUNE